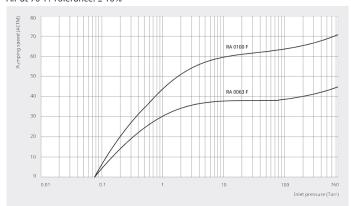

#### Pumping speed Air at 70°F. Tolerance: ± 10%

|                                        | R5 RA 0063 F              | R5 RA 0100 F            |
|----------------------------------------|---------------------------|-------------------------|
| Nominal pumping speed                  | 44.7 ACFM                 | 70.6 ACFM               |
| Ultimate pressure                      | 0.075 TORR                | 0.075 TORR              |
| Nominal motor rating                   | 3 HP                      | 5 HP                    |
| Nominal motor speed                    | 1800 RPM                  | 1800 RPM                |
| Power consumption at 75 TORR           | 2 HP                      | 3.2 HP                  |
| Power consumption at ultimate pressure | 1.0 HP                    | 2.0 HP                  |
| Noise level (ISO 2151)                 | 66 dB(A)                  | 68 dB(A)                |
| Oil capacity                           | 2.1 qts.                  | 2.1 qts.                |
| Weight approx.                         | 125 Lbs.                  | 165 Lbs.                |
| Dimensions (L x W x H)                 | 27.3 x 18.6 x 12.1 inches | 29.3 x 18.6 x 12 inches |
| Gas inlet / outlet                     | 1¼" NPT / 1¼" NPT         | 1¼" NPT / 1¼" NPT       |