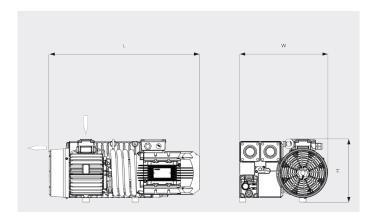

#### Dimensional drawing

#### Pumping speed Air at 70°F. Tolerance: ± 10%

|                                        | R5 RA 0063 F              | R5 RA 0100 F            |
|----------------------------------------|---------------------------|-------------------------|
| Nominal pumping speed                  | 44.7 ACFM                 | 70.6 ACFM               |
| Ultimate pressure                      | 0.075 TORR                | 0.075 TORR              |
| Nominal motor rating                   | 3 HP                      | 5 HP                    |
| Nominal motor speed                    | 1800 RPM                  | 1800 RPM                |
| Power consumption at 75 TORR           | 2 HP                      | 3.2 HP                  |
| Power consumption at ultimate pressure | 1.0 HP                    | 2.0 HP                  |
| Noise level (ISO 2151)                 | 66 dB(A)                  | 68 dB(A)                |
| Oil capacity                           | 2.1 qts.                  | 2.1 qts.                |
| Weight approx.                         | 125 Lbs.                  | 165 Lbs.                |
| Dimensions (L x W x H)                 | 27.3 x 18.6 x 12.1 inches | 29.3 x 18.6 x 12 inches |
| Gas inlet / outlet                     | 1¼" NPT / 1¼" NPT         | 1¼" NPT / 1¼" NPT       |